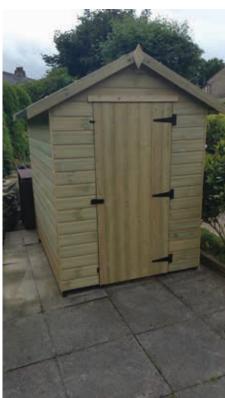

″ Drop Bolt                                                | €16.00                         | N/A          |  |
| 24″ Hinge Set                                                | l″ Hinge Set <b>€21.00</b> N/A |              |  |

Larch Lap





All sheds come direct supplied and fitted from our supplier All shiplap used is Tanalised Green

| Size     | Price €     | Size          | Price €     |
|----------|-------------|---------------|-------------|
| APEX     |             | PENT          |             |
| 6' x 4'  | £385        | 6' x 4'       | <b>€410</b> |
| 7' x 5'  | <b>€470</b> | <b>7</b> x 5' | <b>€495</b> |
| 8' x 6'  | £525        | 8' x 6'       | £550        |
| 10' x 6' | £590        | 10' x 6'      | <b>€625</b> |
| 10' x 8' | <b>€725</b> | 10° x 8°      | <b>€785</b> |









## **FENCING DIVISION**



# WALKER FENCING

Originally run by Mark Walker in the early 90's, skip forward 20 years and now run by Matt Walker who is offering a professional competitive *Fencing & Decking Installation Service* 



Spinkfield Road, Birkby, Huddersfield HD2 2AY Tel: 01484 422759 Fax: 01484 531113

Email: sales@walkertimber.co.uk www.walkertimber.co.uk Company Registered No. 4151038 VAT Registration No. 333 7529 52

Prices correct at time of printing. May alter without prior notice

/WalkerTimberAndFencingCentre









State of the UK Depicts timber sourced from Sustainable Forests in the UK

Printed by Barden Print Ltd Tel: 01484 422522