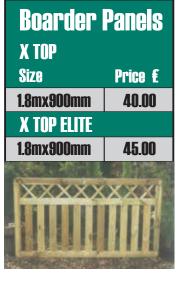

### WE SPECIALISE IN:

- MANY TYPES OF TANALISED FENCING
- FENCE PANELS AND TRELLIS
- METPOSTS AND FITTINGS
- GROOVED DECKING AND SLEEPERS
- PLANED AND SAWN TIMBERS
- SHEET MATERIALS

METPOST

- FLOOR BOARDS AND SKIRTING BOARDS
- DADO RAILS, ARCHITRAVES AND BEADINGS
- NOW STOCKING EUROPEAN PANELS
- NAILS, SCREWS AND FITTINGS
- PLASTERBOARD AND MUCH, MUCH MORE