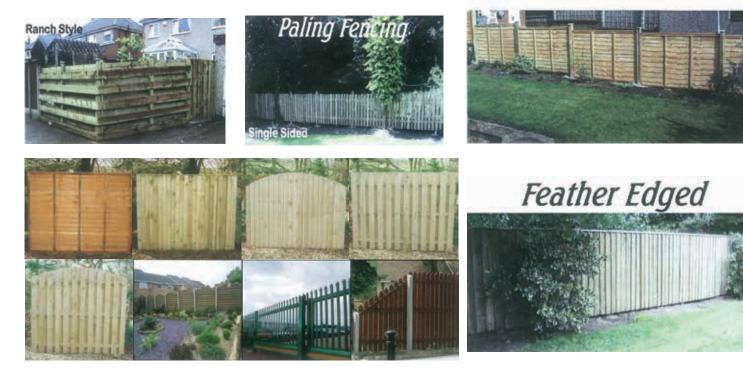

### WE SPECIALISE IN:

- MANY TYPES OF TANALISED FENCING
- FENCE PANELS AND TRELLIS
- METPOSTS AND FITTINGS
- GROOVED DECKING AND SLEEPERS
- PLANED AND SAWN TIMBERS
- SHEET MATERIALS

METPOST

- FLOOR BOARDS AND SKIRTING BOARDS
- DADO RAILS, ARCHITRAVES AND BEADINGS
- NOW STOCKING EUROPEAN PANELS
- NAILS, SCREWS AND FITTINGS
- PLASTERBOARD AND MUCH, MUCH MORE