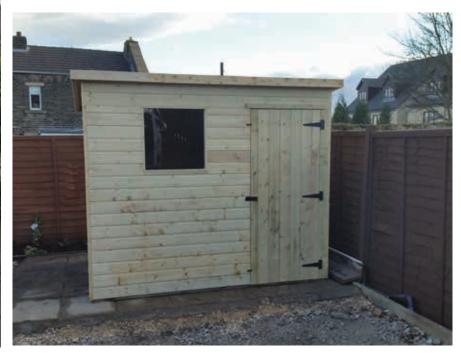

18″ Drop Bolt                                                | €16.00                         | N/A          |  |
| 24″ Hinge Set                                                | l″ Hinge Set <b>€21.00</b> N/A |              |  |

Larch Lap





All sheds come direct supplied and fitted from our supplier All shiplap used is Tanalised Green

| Size     | Price €     | Size          | Price €     |
|----------|-------------|---------------|-------------|
| APEX     |             | PENT          |             |
| 6' x 4'  | £385        | 6' x 4'       | <b>€410</b> |
| 7' x 5'  | <b>€470</b> | <b>7</b> x 5' | <b>€495</b> |
| 8' x 6'  | £525        | 8' x 6'       | £550        |
| 10' x 6' | £590        | 10' x 6'      | <b>€625</b> |
| 10' x 8' | <b>€725</b> | 10° x 8°      | <b>€785</b> |









## **FENCING DIVISION**



# WALKER FENCING

Originally run by Mark Walker in the early 90's, skip forward 20 years and now run by Matt Walker who is offering a professional competitive *Fencing & Decking Installation Service* 



Spinkfield Road, Birkby, Huddersfield HD2 2AY Tel: 01484 422759 Fax: 01484 531113

Email: sales@walkertimber.co.uk www.walkertimber.co.uk Company Registered No. 4151038 VAT Registration No. 333 7529 52

Prices correct at time of printing. May alter without prior notice

/WalkerTimberAndFencingCentre









State of the UK Depicts timber sourced from Sustainable Forests in the UK

Printed by Barden Print Ltd Tel: 01484 422522